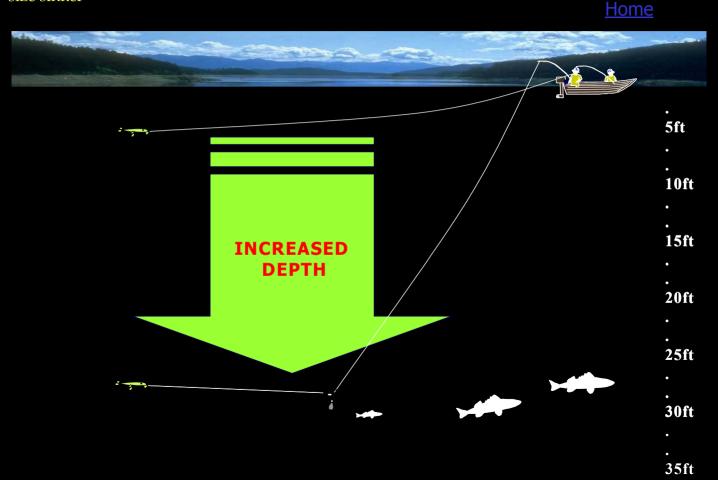

## TO LURE/BAIT

Add a 4-6ft leader with swivel and bead above bait to stop releaser from slamming lure

- •Let out 20ft of line
- Attach Releaser
- •Let out more line to sink line and increase bait depth
- •Set more than one rod with different size sinkers. Once fish is caught switch other rods to that size sinker