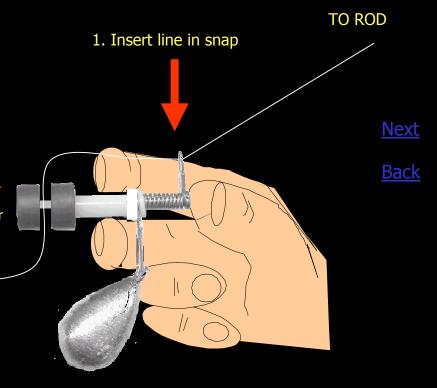

2. Push down as shown And insert line across clamp face

Note: The closer the line to the center shaft the tighter the release