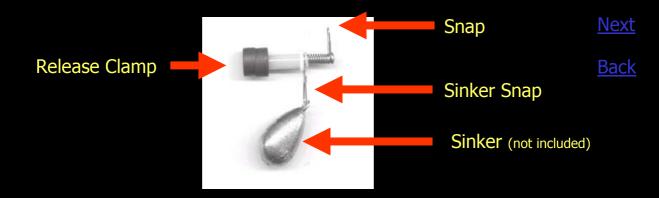

## **Releaser Components:**

The snap at the end lets the unit slide on the line after being released The snap closer to the body is for adding sinkers or devices The rubber release clamp grips line and releases after the hook set